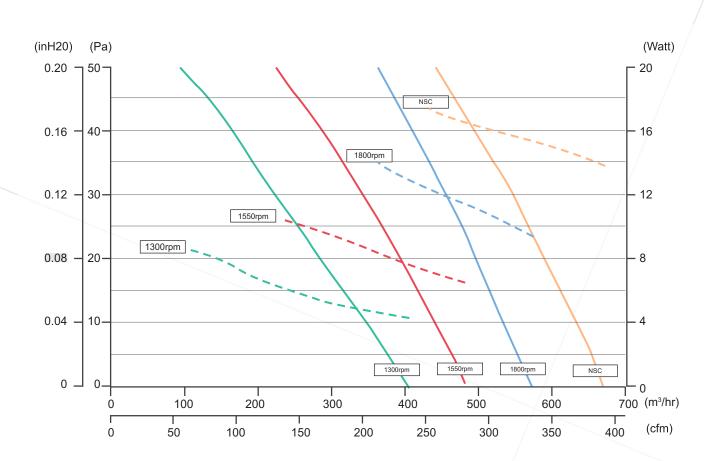

## 8 inches (203mm) HEF

|                  | 0 Pa (0 H20) |      |      |      | 25 Pa (0.1 H20) |      |      |      | 50 Pa (0.2 H20) |      |      |      |
|------------------|--------------|------|------|------|-----------------|------|------|------|-----------------|------|------|------|
| Speed [rpm]      | 1300         | 1550 | 1800 | NSC* | 1300            | 1550 | 1800 | NSC* | 1300            | 1550 | 1800 | NSC* |
| Airflow [m3/hr]  | 408          | 483  | 575  | 671  | 260             | 371  | 478  | 567  | 105             | 223  | 362  | 443  |
| Airflow [cfm]    | 240          | 285  | 338  | 395  | 153             | 218  | 281  | 334  | 62              | 131  | 211  | 261  |
| Input Power [W]* | 5.3          | 8.1  | 11.7 | 17.2 | 7.3             | 10.2 | 14.2 | 19.2 | 10.7            | 13   | 17.6 | 21.4 |

<sup>\*</sup> With an ECR2 motor