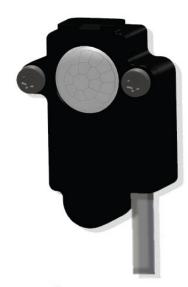

## **PIR Motion Sensor**

- Low cost connectivity
- Suits coolers already fitted with SCS controller
- Easy installation : Simply plug in

| Specifications*              |                                                                     |
|------------------------------|---------------------------------------------------------------------|
| Supply voltage               | 5VDC                                                                |
| IP Rating                    | IPx4 from front in panel mounted position                           |
| Sensors                      | Internal                                                            |
| Max power consumption        | 150mW                                                               |
| Detection angle <sup>†</sup> | Up to 100°                                                          |
| Detection distance           | Up to 3m                                                            |
| Cable length supported       | Up to 3m                                                            |
| Outputs                      | Analog                                                              |
| Operating temperature range  | +5°C to +55°C (+41°F to +131°F)                                     |
|                              | Sensing range and accuracy will decrease at temperatures above 30°C |
| Storage temperature range    | -40°C to +80°C (-40°F to +176°F)                                    |
| Weight without cable         | 8.5g (0.3oz)                                                        |
| Approvals                    |                                                                     |